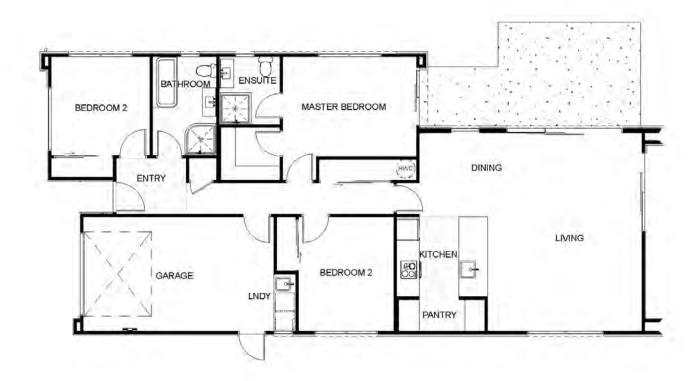

### 391m2 Land | 143m2 House

The Cantab Archie - a new home boasting three double bedrooms with generous wardrobe space. The master bedroom with walk-in robe, ensuite, and access to the patio ensures daily opportunities to capture those stunning evening sunsets.

### Package Includes:

- 143m2 House
- 391m2 Land
- Interior Joinery & Colour Consultations
- Custom NZ Made Designer Kitchen
- Fully Insulated Double Garage
- Quality Fisher & Paykel Appliances
- WI-FI compatible Panasonic Heatpump
- Hard Landscaping (Vehicle Crossing, Driveway, Patios)
- 10yr Master Build Guarantee
- Extended 36mth Defect Warranty

| Living Area      | 124.2 m <sup>2</sup> |
|------------------|----------------------|
| Garage Area      | 19.2 m <sup>2</sup>  |
| Total Floor Area | 143.4 m <sup>2</sup> |
| Home Width       | 8.8 m                |
| Home Length      | 19.4 m               |
| Land Area        | 391 m <sup>2</sup>   |