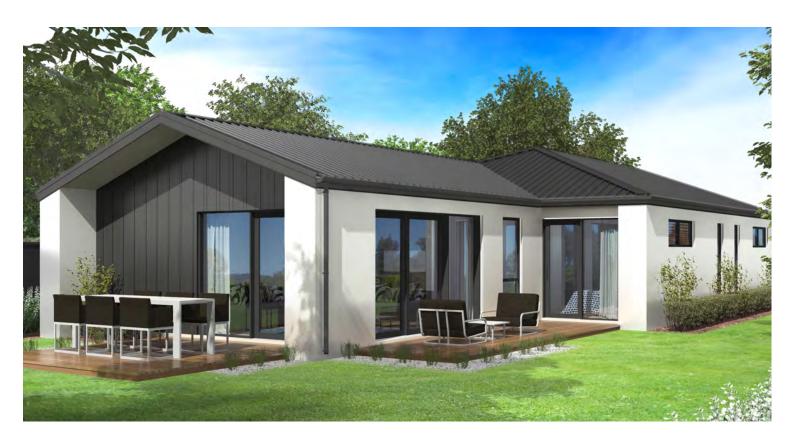

### 391m2 Land | 143m2 House

The Cantab Archie - a new home boasting three double bedrooms with generous wardrobe space. The master bedroom with walk-in robe, ensuite, and access to the patio ensures daily opportunities to capture those stunning evening sunsets.

Featuring a well-appointed kitchen with convenient open-plan dining area and living room, this inviting home is the perfect place to relax or entertain the days away enjoying quality time with family and friends. A perfect fusion of comfort and style, this inviting abode is the perfect place to call home.

Welcoming all first home buyers, upsizers, downsizers, relocators, or retirees. Bellgrove really is the perfect place to call home, with a lifestyle for everyone!