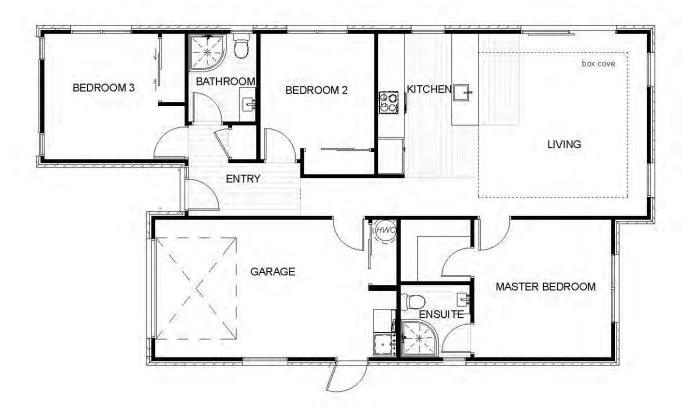

### Located on Lot 80:

A modern home with its swanky kitchen and crisp box-coved ceiling feature is a great way to get yourself on to the property ladder! Enjoy three double bedrooms, open plan kitchen and living plus the bonus of selecting your own colour scheme to match any current furniture you have! All situated on a flat, easy care, north-facing section in a brand new and bustling subdivision.

### Package Includes:

- 125m2 House
- 334m2 Land
- Interior Joinery & Colour Consultations
- Custom NZ Made Designer Kitchen
- Fully Insulated Double Garage
- Quality Fisher & Paykel Appliances
- WI-FI compatible Panasonic Heatpump
- Hard Landscaping (Vehicle Crossing, Driveway, Patios)
- 10yr Master Build Guarantee
- Extended 36mth Defect Warranty

| Living Area      | 105.3 m <sup>2</sup> |
|------------------|----------------------|
| Garage Area      | 20.1 m <sup>2</sup>  |
| Total Floor Area | 125.4 m <sup>2</sup> |
| Home Width       | 8.9 m                |
| Home Length      | 16.2 m               |
| Land Area        | 334 m <sup>2</sup>   |