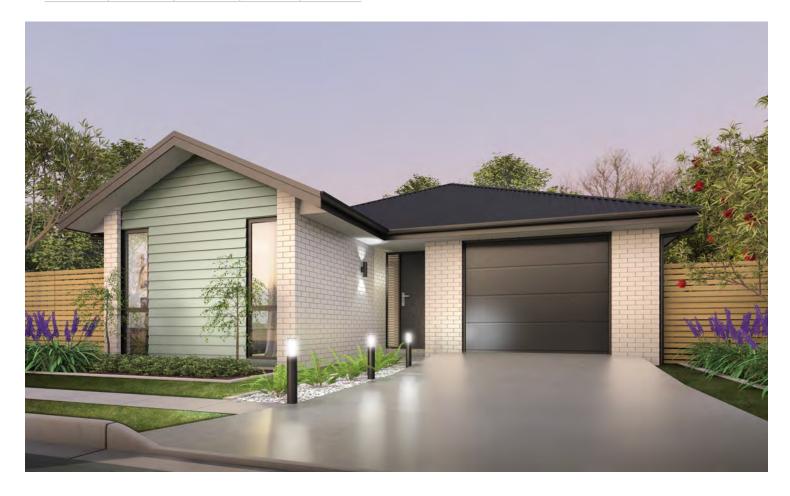

### Located on Lot 80:

A modern home with its swanky kitchen and crisp box-coved ceiling feature is a great way to get yourself on to the property ladder! Enjoy three double bedrooms, open plan kitchen and living plus the bonus of selecting your own colour scheme to match any current furniture you have! All situated on a flat, easy care, north-facing section in a brand new and bustling subdivision.