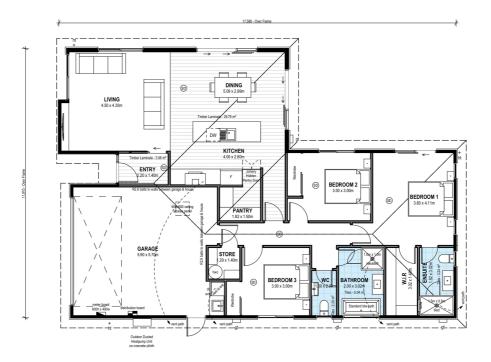

# for sale

This spacious home has a thoughtful floor plan that combines three double bedrooms, one bathroom, an ensuite and a separate WC, with a superb open plan living area. The well-appointed kitchen flows nicely with the North facing dining and living areas to create an overall space that opens out onto the outdoor entertaining area. Finished with quality fixtures and fittings throughout and a landscaped section, this home offers great value and an easy lifestyle.

dwelling size section size  $173 \text{ m}^2$   $520 \text{ m}^2$ 

#### more features.

- Two Car Garaging
- After Sales Care Program
- Boundary Fences
- Ensuite
- Driveway and Patios Included
- 10 Year Registered Master Build Guarantee
- Samsung Appliances
- Tiled Floors to Wet Areas