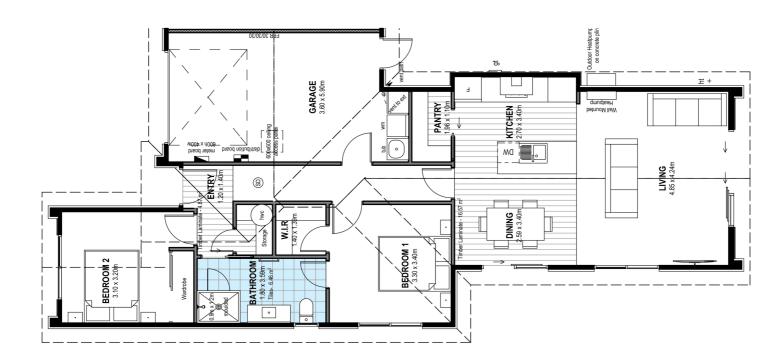

# for sale

This two bedroom home is perfect for couples, retirees and investors. Perfectly designed for the site, the home features an open plan living and kitchen area that connects well to the outdoor space. The bathroom is well appointed with a shower and toilet, tucked away off the hall. With neutral decor and quality fixtures and fittings throughout, and a great location close to schools and amenities, this home really presents good value for money.

#### more features.

- After Sales Care Program
- Boundary Fences
- Driveway and Patios Included
- LED Lighting
- 10 Year Registered Master Build Guarantee
- Open Plan Living
- Samsung Appliances
- Single Car Garaging