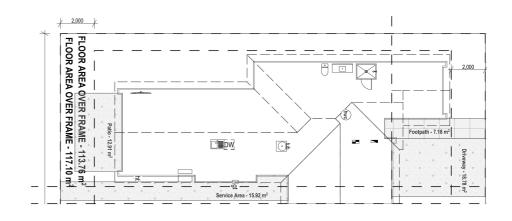

 $\begin{array}{c|c} \text{dwelling size} & \text{section size} \\ 117 \text{ m}^2 & 250 \text{ m}^2 \end{array}$ 