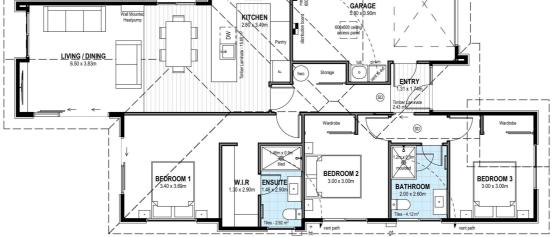

## for sale

This three double bedroom, single garage, landscaped home has been designed to maximise space and sun. The North facing open plan living, dining and kitchen area forms the centre of the home and offers great indoor/outdoor flow. The well-appointed family bathroom and ensuite both feature quality fixtures and fittings that complement the spacious bedroom and living areas.

| dwelling size      | section size       | homes       |
|--------------------|--------------------|-------------|
| 136 m <sup>2</sup> | 299 m <sup>2</sup> | for<br>sale |

more features.

- After Sales Care Program
- Boundary Fences
- 🗘 Ensuite
- Driveway and Patios Included
- Complies with the Healthy Homes Standard
- LED Lighting
- 10 Year Registered Master Build Guarantee
- Open Plan Living