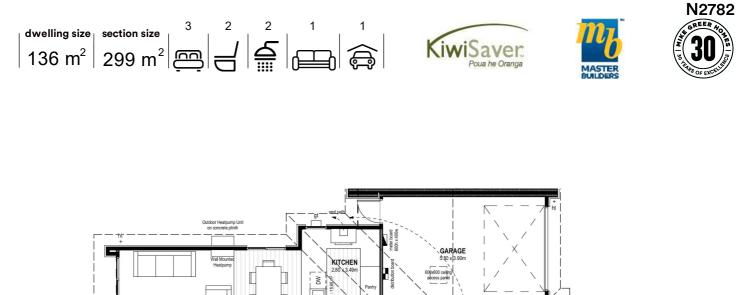

| dwelling size      | section size       | homes       |
|--------------------|--------------------|-------------|
| 136 m <sup>2</sup> | 299 m <sup>2</sup> | for<br>sale |

more features.

- After Sales Care Program
- Boundary Fences
- 🗘 Ensuite
- Driveway and Patios Included
- Complies with the Healthy Homes Standard
- LED Lighting
- 10 Year Registered Master Build Guarantee
- Open Plan Living