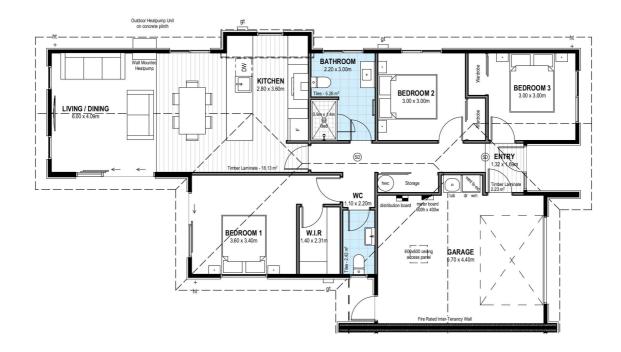

# for sale

This three bedroom home is perfect for couples, retirees and investors. Perfectly designed for the site, the home features an open plan living and kitchen area that connects well to the outdoor space. The main bathroom is well appointed with a shower, with a separate toilet tucked away off the hall. With neutral decor and quality fixtures and fittings throughout, and a great location close to schools and amenities, this home really presents good value for money.