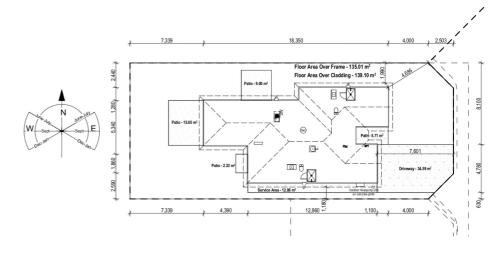

 $\begin{array}{c|c} \text{dwelling size} & \text{section size} \\ 139 \text{ m}^2 & 429 \text{ m}^2 \end{array}$ 