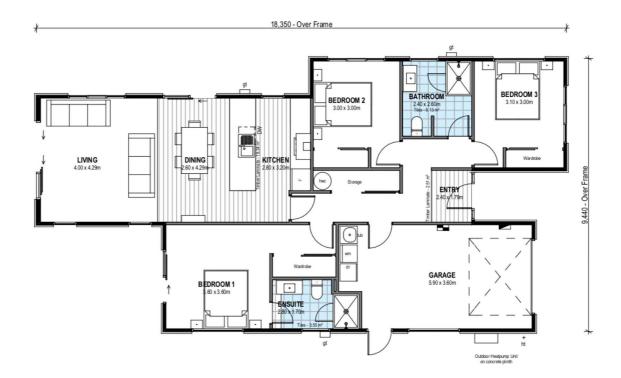

# for sale

This stylish three double bedroom home has a spacious open plan design and a North facing easy care landscaped section and ideal for relaxing and entertaining. All of the bedrooms are well appointed, with a separate family bathroom and ensuite. The home has been finished to a high standard with quality fixtures and fittings throughout. It offers an internal access single garage and has all driveways and fencing included in the sale price.

 $\begin{array}{c|c} \text{dwelling size} & \text{section size} \\ 139 \text{ m}^2 & 429 \text{ m}^2 \end{array}$ 