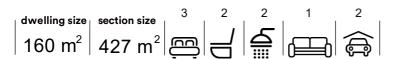

 $\begin{array}{c|c}
\text{dwelling size} & \text{section size} \\
160 \text{ m}^2 & 427 \text{ m}^2
\end{array}$ 