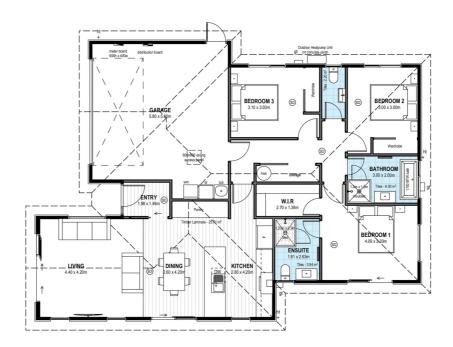

# for sale

This three double bedroom, double garage, landscaped home has been designed to maximise space and sun. The North facing open plan living, dining and kitchen area forms the centre of the home and offers great indoor/outdoor flow. The well-appointed family bathroom and ensuite both feature quality fixtures and fittings that complement the spacious bedroom and living areas.