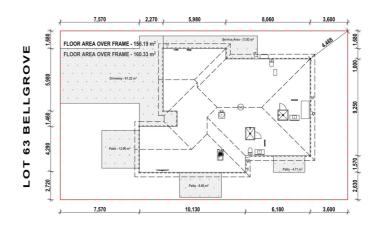

## Rangiora

Lot 63 Bellgrove

 $\begin{array}{c|c}
\text{dwelling size} & \text{section size} \\
160 \text{ m}^2 & 427 \text{ m}^2
\end{array}$ 

### Bellgrove Lot 63 Bellgrove