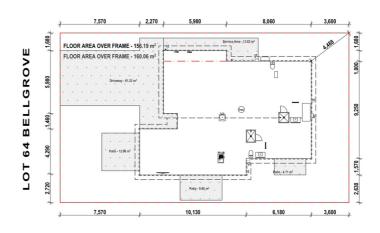

to offer. The subdivision thoughtfully encompasses outdoor living spaces and neighboring recreational facilities, creating a well-rounded living experience.

160 m<sup>2</sup> 427 m

dwelling size



#### more features.

- Two Car Garaging
- After Sales Care Program
- Boundary Fences
- Ensuite
- Driveway and Patios Included
- 10 Year Registered Master Build Guarantee
- Open Plan Living
- Samsung Appliances



A Turn Key home is an all-inclusive package that only requires 10% deposit.



### Bellgrove Lot 64 Bellgrove











#### **After Sales Care**

At Mike Greer Homes we are committed to making the build journey as stress-free as possible. Our After Sales Care programme addresses any maintenance issues and ensures that any remedial work is undertaken once it is logged and approved.



Disclaimer. While every reasonable effort has been made by Mike Greer Homes to ensure the information correctly illustrates the dwelling and section, this material may only be used by the Purchaser for illustrative and guidance purposes. Mike Greer Homes accepts no responsibility for any differences, errors or omissions which may become apparent during or on completion of the dwelling.