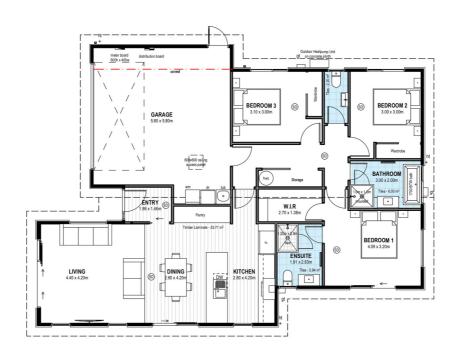

# for sale

Perfect for families and entertaining, this home is designed to maximise space and sun. The open plan living, dining and kitchen area is the centre of the home, and offers a great outlook onto the easy care section. With three double bedrooms, a family bathroom and ensuite, the house combines great functionality with a stylish feel. The home has an internal access double garage, and the section is landscaped with boundary fencing and driveways included.

#### more features.

- Two Car Garaging
- After Sales Care Program
- Boundary Fences
- Ensuite
- Driveway and Patios Included
- 10 Year Registered Master Build Guarantee
- Open Plan Living
- Samsung Appliances