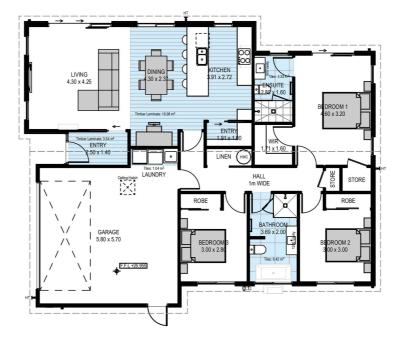

# for sale

This stylish three double bedroom home has a spacious open plan design and a North facing easy care section that is landscaped and ideal for relaxing and entertaining. All of the bedrooms are well appointed, with a separate family bathroom and ensuite. The home has been finished to a high standard with quality fixtures and fittings throughout. It offers an internal access double garage and has all driveways and boundary fencing included in the sale price.